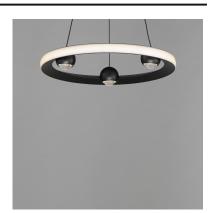

## **PRODUCT DESCRIPTION**

Introducing a new take on the now classically modern LED ring, large illuminated spheres act as "nodes" to support the tapered aluminum channel while also providing additional down light. Featuring a CCT selectable switch, the collection conveniently allows end users to select from warmer white light to energizing bright white lighting in 5 color temperature options. The convenient functionality is matched with its performance, meeting California's JA8 Title 24 requirements. Rated to deliver higher lumens per watt and power sources that supports range voltage input and 3 in one dimming, this product is designed to meet the requirements of both home and commercial projects.