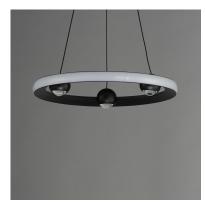

## **PRODUCT DESCRIPTION**

Introducing a new take on the now classically modern LED ring, large illuminated spheres act as "nodes" to support the tapered aluminum channel while also providing additional down light. Featuring a CCT selectable switch, the collection conveniently allows end users to select from warmer white light to energizing bright white lighting in 5 color temperature options. The convenient functionality is matched with its performance, meeting California's JA8 Title 24 requirements. Rated to deliver higher lumens per watt and power sources that supports range voltage input and 3 in one dimming, this product is designed to meet the requirements of both home and commercial projects.