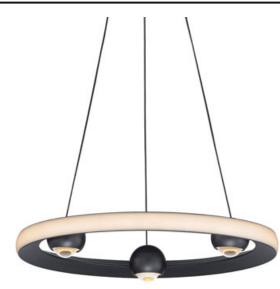

## **PRODUCT DESCRIPTION**

Introducing a new take on the now classically modern LED ring, large illuminated spheres act as "nodes" to support the tapered aluminum channel while also providing additional down light. Featuring a CCT selectable switch, the collection conveniently allows end users to select from warmer white light to energizing bright white lighting in 5 color temperature options. The convenient functionality is matched with its performance, meeting California's JA8 Title 24 requirements. Rated to deliver higher lumens per watt and power sources that supports range voltage input and 3 in one dimming, this product is designed to meet the requirements of both home and commercial projects.