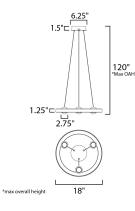

| MEASUREMENT | S |
|-------------|---|
|-------------|---|

| DIMENSION      | : 18" L x 18" W x 2.75" H                |
|----------------|------------------------------------------|
| MAX OAH        | : 120" OAH                               |
| HANGING WEIGHT | : 2.41 lb                                |
| LAMPING        |                                          |
| INPUT VOLTAGE  | : 120-277V                               |
| LUMENS         | : 1,920 Rated (1,700 Del.)               |
| BULB           | : 1 x 24W LED CCT Select PCB , 24W Total |
| BULB INCLUDED  | : (Integrated)                           |
| CRI            | : 90 CRI                                 |
| COLOR_TEMP     | : CCT SelectK                            |
|                |                                          |